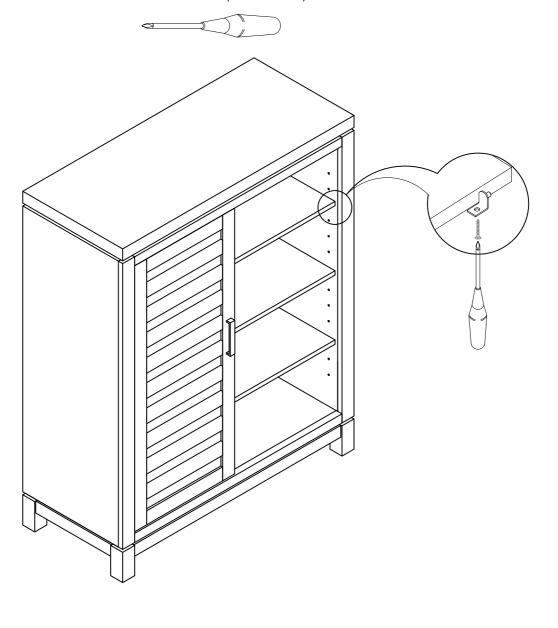

## Thank you for your purchase!

The product is ready for use after removing all packing material. If you want to move the shelves up or down follow these steps:

- 1. Before removing the shelves, unscrew and remove the screws, which are attached to the shelf pegs underneath the shelves, with a screw driver.
- 2. Determine the desired height for the shelves using the corresponding pre-drilled holes located on the inside of the cabinet.
- 3. Insert the shelf pegs into the pre-drilled holes until fully secure. Place the shelves onto the shelf pegs, making sure the shelf is stable. Reinsert and tighten the screws back into the shelves by inserting the screw through the pre-drilled hole of the shelf peg and into the shelf. See illustration.

## **TOOLS REQUIRED:**

SCREW DRIVER (Not Included)