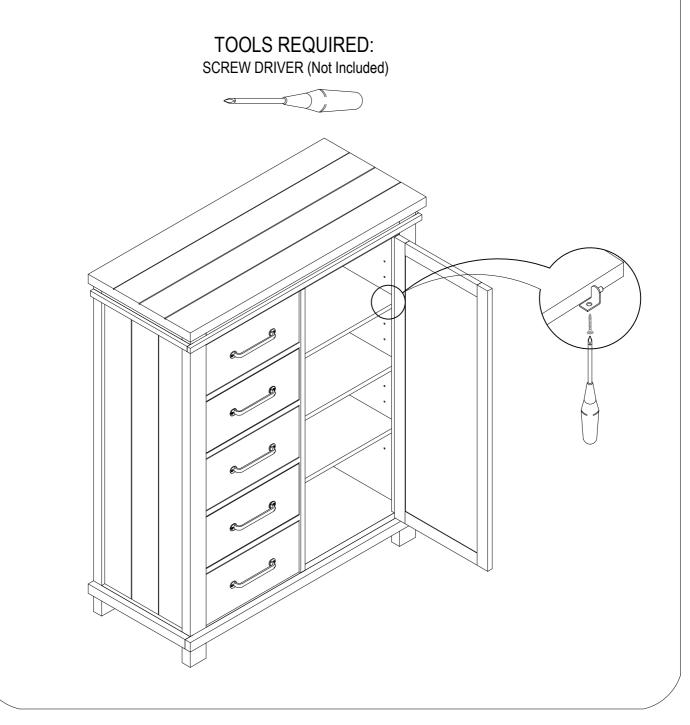

## Thank you for your purchase!

The product is ready for use after removing all packing material. If you want to move the shelves up or down follow these steps:

- 1. Before removing the shelves, unscrew and remove the screws, which are attached to the shelf pegs underneath the shelves, with a screw driver.
- 2. Determine the desired height for the shelves using the corresponding pre-drilled holes located on the inside of the cabinet.
- 3. Insert the shelf pegs into the pre-drilled holes until fully secure. Place the shelves onto the shelf pegs, making sure the shelf is stable. Reinsert and tighten the screws back into the shelves by inserting the screw through the pre-drilled hole of the shelf peg and into the shelf. See illustration.