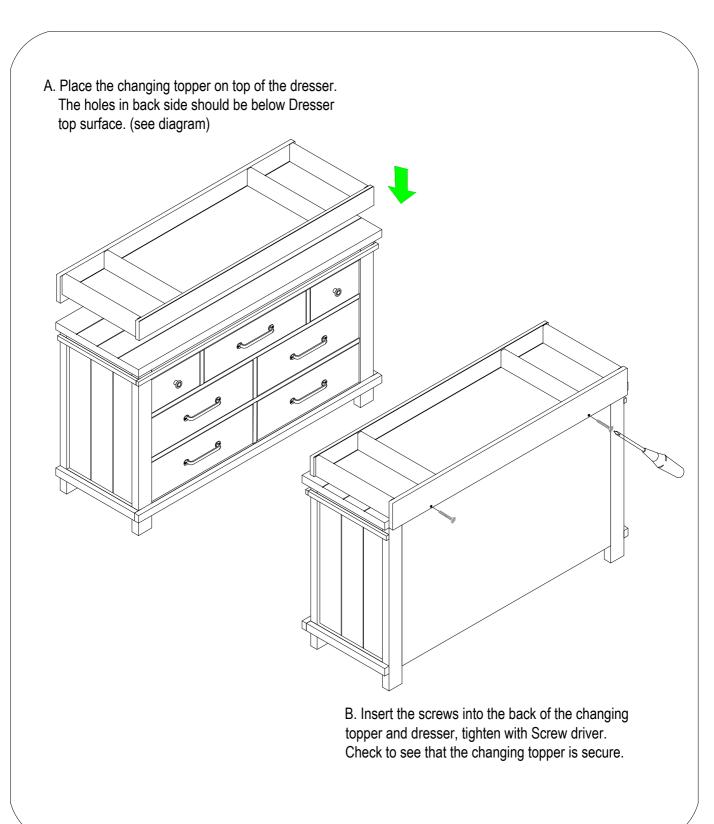

## **ASSEMBLY OF CHANGING TOPPER**

#### THIS STEP REQUIRES:

(B) Screw 1 1/4"(30 mm) (2 pcs)

SCREW DRIVER (Not Included)

CAUTION: ANY PAD USED IN THIS CHANGING TOPPER MUST BE AT LEAST 16 INCHES BY 32 INCHES (41CM X 81CM) WITH A THICKNESS NOT EXCEEDING 1 INCH (2.54 CM).