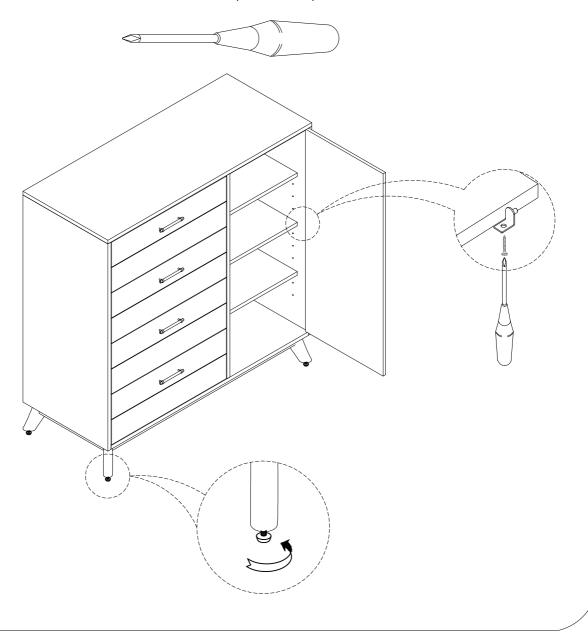

## Thank you for your purchase!

The product is ready for use after removing all packing material. If you want to move the shelves up or down follow these steps:

- 1. Before removing the shelves, unscrew and remove the screws, which are attached to the shelf pegs underneath the shelves, with a screw driver.
- 2.Determine the desired height for the shelves using the corresponding pre-drilled holes located on the inside of the cabinet.
- 3.Insert the shelf pegs into the pre-drilled holes until fully secure. Place the shelves onto the shelf pegs, making sure the shelf is stable. Reinsert and tighten the screw back into the shelves by inserting the screw through the pre-drilled hole of the shelf peg and into the shelf. See illustration.
- 4. Adjust leg leveler to accommodate for uneven floor. See illustration.